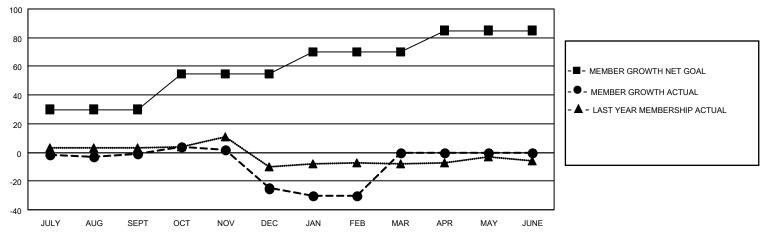

### GOALS AND ACTUAL MEMBERS CUMULATIVE

| DROPPED CLUBS: 0 |    | 15 CLUBS OF 28 ADDED 1 OR<br>MORE NEW MEMBERS | GENDER DISTRIBUTION           |              |  |
|------------------|----|-----------------------------------------------|-------------------------------|--------------|--|
|                  |    | WORL NEW WEWBERG                              | MALE                          | 418 (60.49%) |  |
|                  |    |                                               | FEMALE 273 (39.51%)           |              |  |
| DROPPED MEMBERS  |    |                                               | NON BINARY                    | 0 (0.00%)    |  |
|                  |    |                                               | PREFER NOT TO ANSWER          | 0 (0.00%)    |  |
| DECEASED         | 10 |                                               |                               |              |  |
| CLUB CANCELLED   | 0  | CLICK HERE FOR CUMULATIVE                     | TOTAL FAMILY UNIT MEMBERS 131 |              |  |
| OTHER            | 68 | MEMBERSHIP DATA                               |                               |              |  |
| TOTAL            | 78 |                                               | FAMILY MEMBERS PAYING HAI     | _F DUES 66   |  |
|                  |    |                                               |                               |              |  |